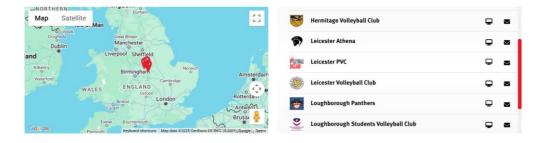

Step 2: Select your club by clicking on a map pin, or selecting it from the clubs list.

| LEICESTER ATHENA       Image: Comparison of the select your membership         SELECT YOUR MEMBERSHIP |                                |                                      |  |  |
|-------------------------------------------------------------------------------------------------------|--------------------------------|--------------------------------------|--|--|
| Adult Player – Regional/Local                                                                         | (                              | Junior Player – Sitting              |  |  |
| Junior Player – Junior Competitions                                                                   | Club Administrator             | Club Volunteer                       |  |  |
| Team Official                                                                                         | Coach                          | Coach (U18)                          |  |  |
| Coach (60+)                                                                                           | Referee                        | Referee (U18)                        |  |  |
| Referee (60+)                                                                                         | Dual package - Coach & Referee | Dual package - Coach & Referee (U18) |  |  |
| Dual package - Coach & Referee (60+)                                                                  |                                |                                      |  |  |
|                                                                                                       | Register Now!                  |                                      |  |  |