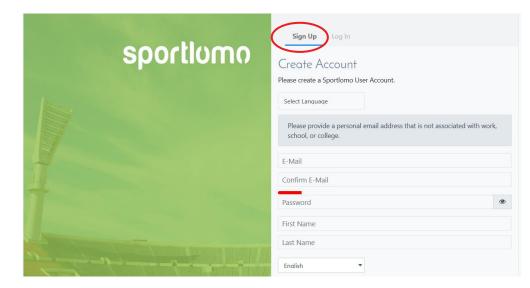

- On the registration-login page, Click 'Sign Up' on the top left of the login box.
- Enter your email, password and other required details.
- Click 'Register'. This will send a verification email to the provided email address.
- Open the email and verify your account. This will redirect you to log-in page.
- Log in by entering your account username (this is your email) and password.