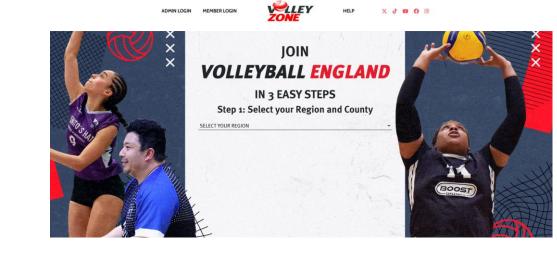

## Signing-Up And Join A Club For The First Time

- Head to the member registration portal by clicking <u>here</u>.
- Select your Region Choose the region in which your club is based.\*
- Select your County Choose the county in which your club is based.

\*If you are a coach or referee not associated with any specific club, please refer to the guide <u>here</u>.

- Scroll to the bottom and select your club.
- Select the membership you would like to purchase from the list provided. . Please only choose one membership at a time to avoid duplication errors.
- Click 'Register Now'. This will redirect you to registration/login page where you can either create a new account or log in if you already have one..